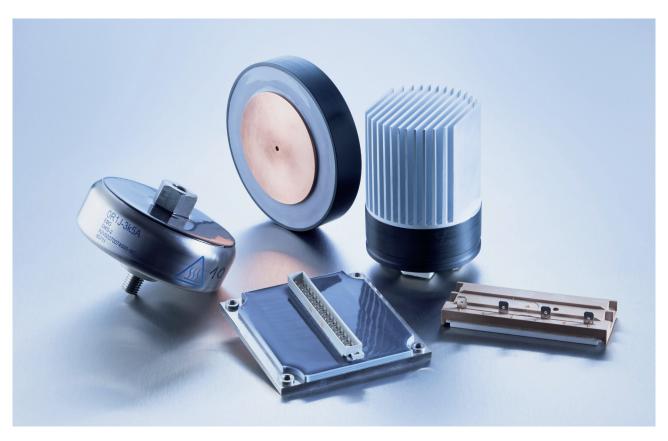

## **SMG & ESP**

High Pulse Load Resistors; different versions available: 1  $\Omega$  to 1  $M\Omega$  as standard, easy M4 mounting and connecting

# **UMT 400**

High Pulse Load Resistor with two internal resistors, based on a specially selected metal alloy. The design for the resistive layers shows best results regarding power and pulse load energy relative to available active area size!

## **DISC 120**

Press Pack Ultra-High-Power Resistor (up to 10 kW) for ohmic values <1 Ohm. Designed for high current peaks! With high creeping distance design!

## **MODULE**

Ultra Compact Custom-Designed Resistor/Hybrid Module. This solution offers many options for different internally connected resistors/components. Easy connection through use of standardized multiple pin strips. Extremely high-insulating potting material used to cover the active area! Easy mounting and handling!

# **RXP**

High-Power Resistor solution with integrated air-cooled heat sink! Up to three internal resistors with four terminal contacts available! High insulation rating!

Dimensions comply with standard electrolytic capacitors. Low air flow needed for high power rating performance!